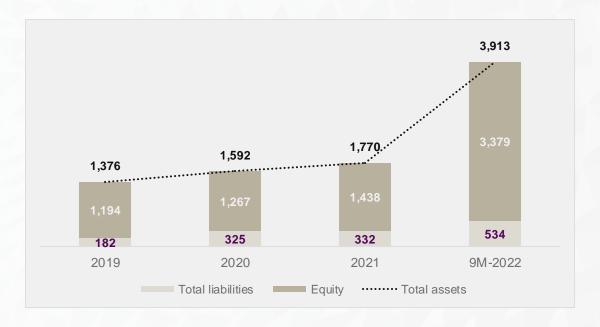

### **BALANCE SHEET**

- Unallocated costs of business acquisition of DataOn Group +1,987mb
- Consolidate of DataOn's assets +408mb
- Financial assets decreased-123mb from unrealized loss of valuation
- Human's cash decreased from dividend payment -120mb

### Liabilities grew +202mb

- Consolidate of DataOn's liabilities +242mb
- Human's contract liabilities decreased -33mb
- Human's lease liabilities decreased -10mb

#### Equity grew +1,941mb from

- Share capital and share premium +1,987mb from increase of share for DataOn's acquisition
- Net profit for the period +104mb
- Dividend paid -120.0mb
- OCI decreased -45mb from decrease in valuation of investment in financial assets
- Reserve for share-based payment (ESOP) +5mb