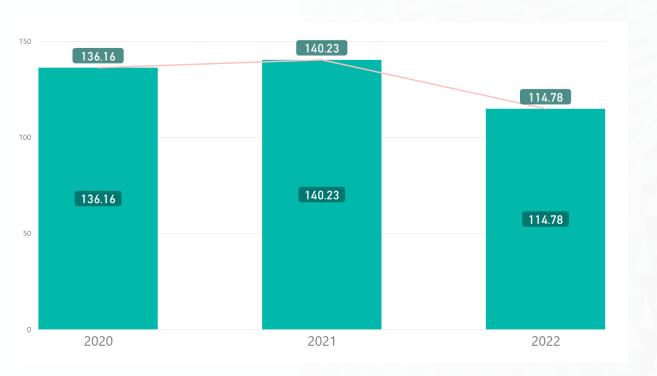

## **PRO FORMA REVENUE**

## **REVENUE by PRODUCT**

YTD - Revenue grew by +172mb or +32%