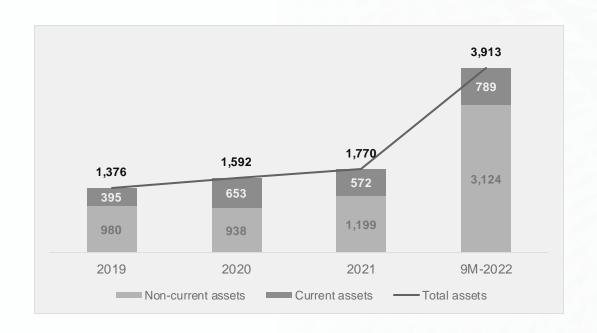

### **BALANCE SHEET**

- Unallocated costs of business acquisition of DataOn Group +1,987mb
- Consolidate of DataOn's assets +408mb
- Financial assets decreased-123mb from unrealized loss of valuation
- Human's cash decreased from dividend payment -120mb