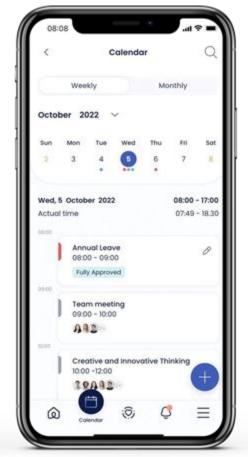

## uorkplaze

### **ELEVATE YOUR HUMAN CAPITAL MANAGEMENT**

### Workplaze Product Overview

Workplaze is designed to meet the needs of organizations across all stages of human capital technology maturity. The modular design and customizability makes implementations of all shapes and sizes easy.