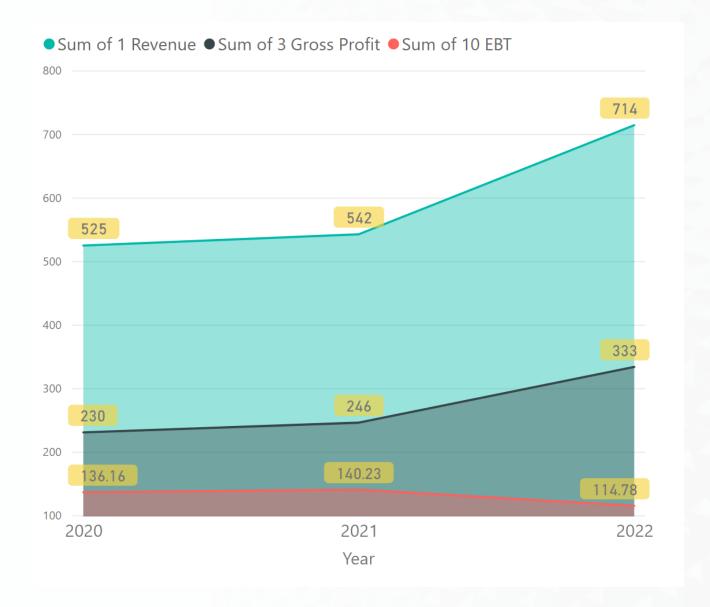

## **PRO FORMA REVENUE**

### PRO FORMA NET PROFIT BEFORE TAX

### **YTD - Performance**

### YTD - 9 months

- Revenue grew by +172mb or +32%
- Gross Profit grew by +87mb or +35%
- EBT -25mb from impact of one-off items about -67mb

(Note: EBT exclude of one-off items is 181mb increased +41mb or 29% from YTD 2021)