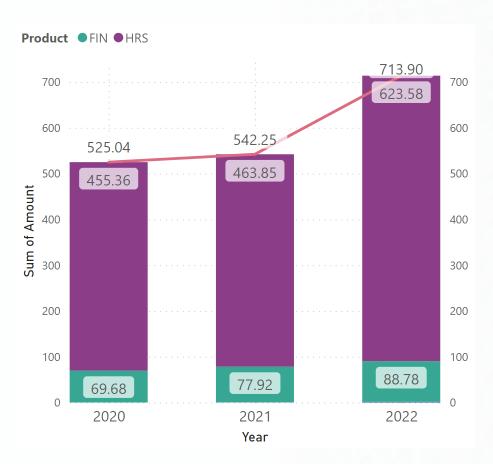

## **REVENUE by PRODUCT**

YTD - Revenue grew by +172mb or +32%

## **REVENUE by NATURE**