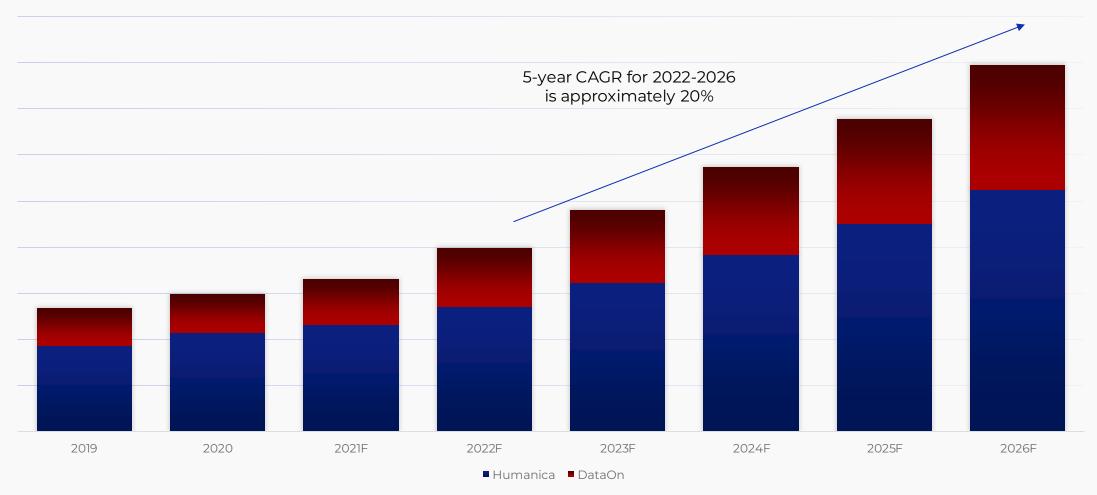

h in SME market

2020

Winner of **SET Awards**"Best Innovative
Company Awards"

2022

Merged with DataOn from Indonesia

## M HUMANICA

Welcome to the Humanica ecosystem, a place where HR technology meets employee empathy. We believe that the future of HR involves taking on an employee-centric view to how HR is delivered. Afterall, great people practices makes great businesses.





Includes Fortune 500 companies and Companies listed by SET









































































































































































































































































































## **OUR PAST PERFORMANCE**



## **PRO FORMA REVENUE**





### PRO FORMA NET PROFIT BEFORE TAX





### **YTD - Performance**





### YTD - 9 months

- Revenue grew by +172mb or +32%
- Gross Profit grew by +87mb or +35%
- EBT -25mb from impact of one-off items about -67mb

(Note: EBT exclude of one-off items is 181mb increased +41mb or 29% from YTD 2021)

## **REVENUE by PRODUCT**







YTD - Revenue grew by +172mb or +32%

## **REVENUE by NATURE**





## **GROSS PROFIT**





### **SG&A EXPENSE**



#### YTD - SG&A increased about -96mb from

- · Consolidate of DataOn -39mb
- Human's organic -57mb mainly came from One-off items as below
  - Impairment of investment in Convertible Bond CXA = -39mb
  - Acquisition cost of DataOn = -6mb
  - Realized loss on sale of financial investment = -9mb
  - PDPA Consulting fee = -3mb

### **EARNINGS BEF