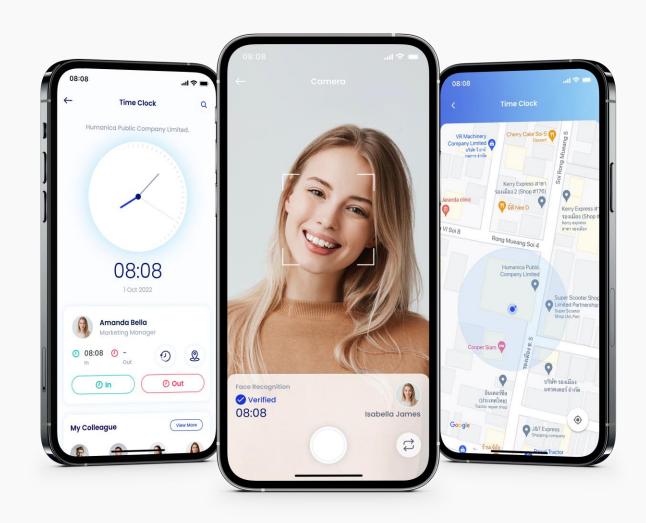

### Technology & Security

We comply with data security standards to protect the integrity of your data

USER ACCESS CONTROL

Limit access to specific data with complex password rules, two factor authentication.

SECURE HOSTING

Includes 24x7 live guards, CCTV, UPS Generators, multiple provider fiber connections and multifactor access control with biometric.

**EVENT AND AUDIT TRAILS** 

Sequential records of system history and computer events.