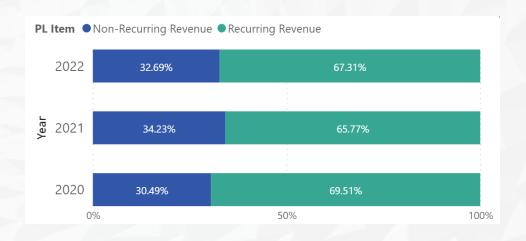

500 companies and Companies listed by SET









































































































































































































































































































## **OUR PAST PERFORMANCE**



## **PRO FORMA REVENUE**





### PRO FORMA NET PROFIT BEFORE TAX





### **YTD - Performance**





### YTD - 9 months

- Revenue grew by +172mb or +32%
- Gross Profit grew by +87mb or +35%
- EBT -25mb from impact of one-off items about -67mb

(Note: EBT exclude of one-off items is 181mb increased +41mb or 29% from YTD 2021)

## **REVENUE by PRODUCT**







YTD - Revenue grew by +172mb or +32%

## **REVENUE by NATURE**





## **GROSS PROFIT**





### **SG&A EXPENSE**



#### YTD - SG&A increased about -96mb from

- · Consolidate of DataOn -39mb
- Human's organic -57mb mainly came from One-off items as below
  - Impairment of investment in Convertible Bond CXA = -39mb
  - Acquisition cost of DataOn = -6mb
  - Realized loss on sale of financial investment = -9mb
  - PDPA Consulting fee = -3mb

### **EARNINGS BEFORE TAX**



### EBT exclude Unusual items



YTD – EBT exclude unusual items is 181mb increased +41mb or 29% from YTD 2021

Unusual items: -67mb (one-off items) include

- Impairment of investment in Convertible Bond – CXA = -39mb
- Acquisition cost of DataOn = -6mb
- Realized loss on sale of financial investment = -8mb
- Unrealized loss on valuation of financial assets = -11mb
- PDPA Consulting fee