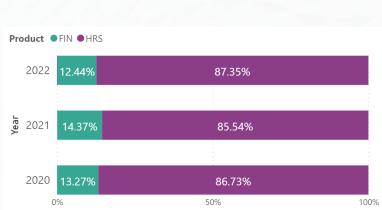

## **REVENUE by PRODUCT**

YTD - Revenue grew by +172mb or +32%

## **REVENUE by NATURE**