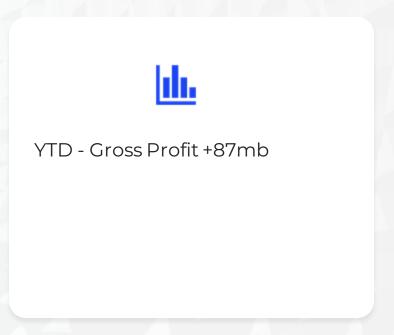

### YTD - 9 months

- Revenue grew by +172mb or +32%
- Gross Profit grew by +87mb or +35%
- EBT -25mb from impact of one-off items about -67mb

(Note: EBT exclude of one-off items is 181mb increased +41mb or 29% from YTD 2021)