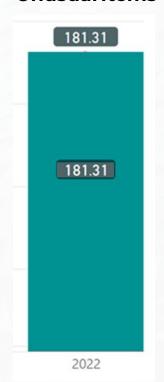

### EBT exclude Unusual items

YTD – EBT exclude unusual items is 181mb increased +41mb or 29% from YTD 2021

Unusual items: -67mb (one-off items) include

- Impairment of investment in Convertible Bond – CXA = -39mb
- Acquisition cost of DataOn = -6mb
- Realized loss on sale of financial investment = -8mb
- Unrealized loss on valuation of financial assets = -11mb
- PDPA Consulting fee = -3mb