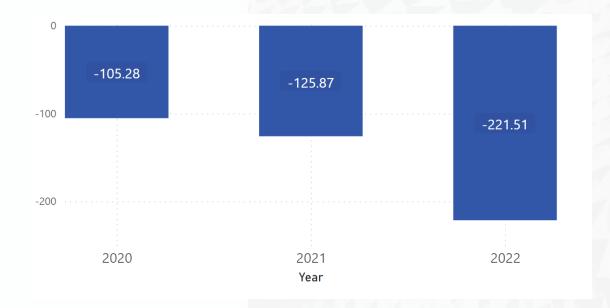

## **OUR PAST PERFORMANCE**



## **PRO FORMA REVENUE**





### PRO FORMA NET PROFIT BEFORE TAX





### **YTD - Performance**





### YTD - 9 months

- Revenue grew by +172mb or +32%
- Gross Profit grew by +87mb or +35%
- EBT -25mb from impact of one-off items about -67mb

(Note: EBT exclude of one-off items is 181mb increased +41mb or 29% from YTD 2021)

## **REVENUE by PRODUCT**







YTD - Revenue grew by +172mb or +32%

## **REVENUE by NATURE**





## **GROSS PROFIT**





### **SG&A EXPENSE**



#### YTD - SG&A increased about -96mb from

- · Consolidate of DataOn -39mb
- Human's organic -57mb mainly came from One-off items as below
  - Impairment of investment in Convertible Bond CXA = -39mb
  - Acquisition cost of DataOn = -6mb
  - Realized loss on sale of financial investment = -9mb
  - PDPA Consulting fee = -3mb

### **EARNINGS BEFORE TAX**



### EBT exclude Unusual items



YTD – EBT exclude unusual items is 181mb increased +41mb or 29% from YTD 2021

Unusual items: -67mb (one-off items) include

- Impairment of investment in Convertible Bond – CXA = -39mb
- Acquisition cost of DataOn = -6mb
- Realized loss on sale of financial investment = -8mb
- Unrealized loss on valuation of financial assets = -11mb
- PDPA Consulting fee = -3mb

### **BALANCE SHEET**





- Unallocated