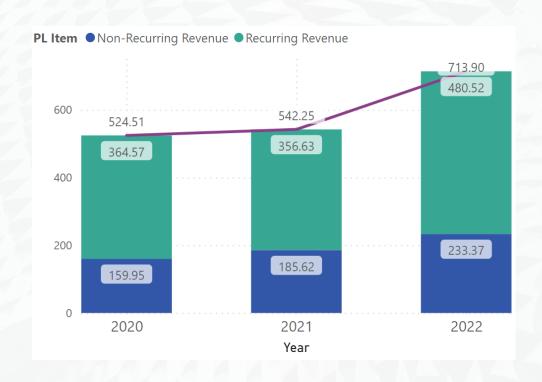

ne 500 companies and Companies listed by SET









































































































































































































































































































## **OUR PAST PERFORMANCE**



## **PRO FORMA REVENUE**





### PRO FORMA NET PROFIT BEFORE TAX





### **YTD - Performance**





### YTD - 9 months

- Revenue grew by +172mb or +32%
- Gross Profit grew by +87mb or +35%
- EBT -25mb from impact of one-off items about -67mb

(Note: EBT exclude of one-off items is 181mb increased +41mb or 29% from YTD 2021)

## **REVENUE by PRODUCT**







YTD - Revenue grew by +172mb or +32%

## **REVENUE by NATURE**





## **GROSS PROFIT**





### **SG&A EXPENSE**



#### YTD - SG&A increased about -96mb from

- · Consolidate of DataOn -39mb
- Human's organic -57mb mainly came from One-off items as below
  - Impairment of investment in Convertible Bond CXA = -39mb
  - Acquisition cost of DataOn = -6mb
  - Realized loss on sale of financial investment = -9mb
  - PDPA Consulting fee = -3mb

### **EARNINGS BEFORE TAX**



### EBT exclude Unusual items



YTD – EBT exclude unusual items is 181mb increased +41mb or 29% from YTD 2021

Unusual items: -67mb (one-off items) include

- Impairment of investment in Convertible Bond – CXA = -39mb
- Acquisition cost of DataOn = -6mb
- Realized loss on sale of financial investment = -8mb
- Unrealized loss on valuation of financial assets = -11mb
- PDPA Consulting f