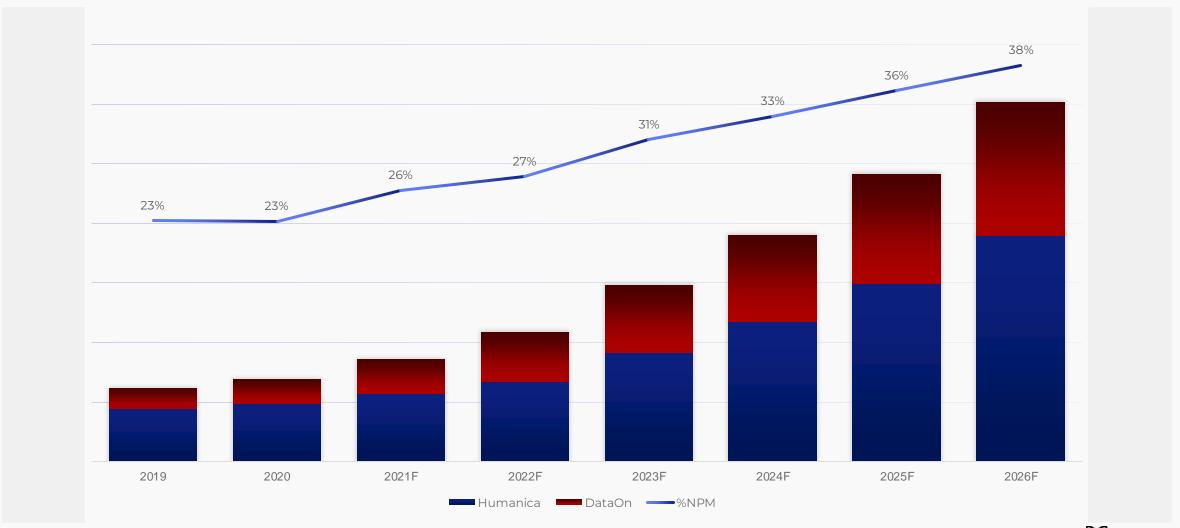

ards**"Best Innovative
Company Awards"

2022

Merged with DataOn from Indonesia

## M HUMANICA

Welcome to the Humanica ecosystem, a place where HR technology meets employee empathy. We believe that the future of HR involves taking on an employee-centric view to how HR is delivered. Afterall, great people practices makes great businesses.





Includes Fortune 500 companies and Companies listed by SET









































































































































































































































































































## **OUR PAST PERFORMANCE**



## **PRO FORMA REVENUE**





### PRO FORMA NET PROFIT BEFORE TAX





### **YTD - Performance**





### YTD - 9 months

- Revenue grew by +172mb or +32%
- Gross Profit grew by +87mb or +35%
- EBT -25mb from impact of one-off items about -67mb

(Note: EBT exclude of one-off items is 181mb increased +41mb or 29% from YTD 2021)

## **REVENUE by PRODUCT**







YTD - Revenue grew by +172mb or +32%

## **REVENUE by NATURE**





## **GROSS PROFIT**





### **SG&A EXPENSE**



#### YTD - SG&A increased about -96mb from

- · Consolidate of DataOn -39mb
- Human's organic -57mb mainly came from One-off items as below
  - Impairment of investment in Convertible Bond CXA = -39mb
  - Acquisition cost of DataOn = -6mb
  - Realized loss on sale of financial investment = -9mb
  - PDPA Consulting fee = -3mb

### **EARNINGS BEFORE TAX**



### EBT exclude Unusual item