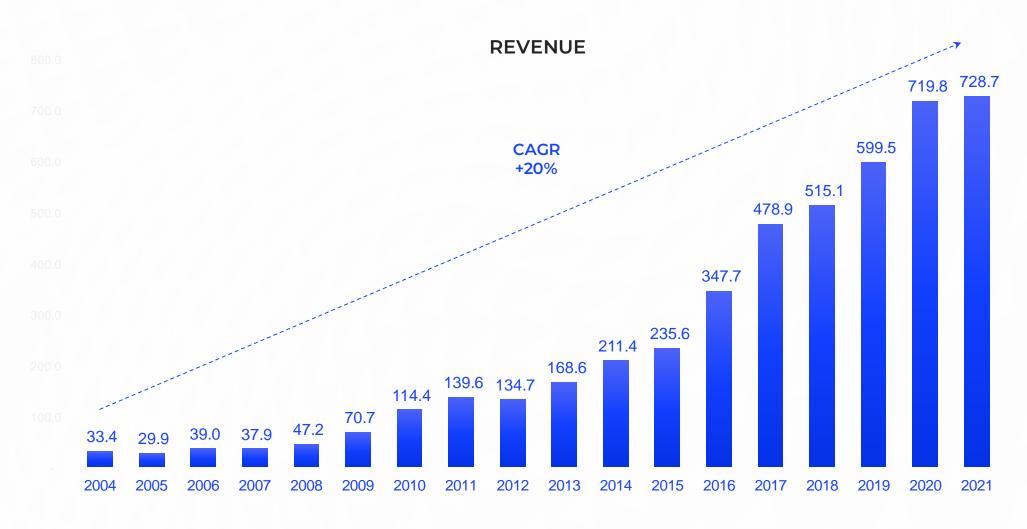

**Tigersoft** to expand reach in SME market

2020

Winner of **SET Awards**"Best Innovative
Company Awards"

2022

Merged with DataOn from Indonesia

## M HUMANICA

Welcome to the Humanica ecosystem, a place where HR technology meets employee empathy. We believe that the future of HR involves taking on an employee-centric view to how HR is delivered. Afterall, great people practices makes great businesses.





Includes Fortune 500 companies and Companies listed by SET









































































































































































































































































































## **OUR PAST PERFORMANCE**



## **PRO FORMA REVENUE**





### PRO FORMA NET PROFIT BEFORE TAX





### **YTD - Performance**





### YTD - 9 months

- Revenue grew by +172mb or +32%
- Gross Profit grew by +87mb or +35%
- EBT -25mb from impact of one-off items about -67mb

(Note: EBT exclude of one-off items is 181mb increased +41mb or 29% from YTD 2021)

## **REVENUE by PRODUCT**







YTD - Revenue grew by +172mb or +32%

## **REVENUE by NATURE**





## **GROSS PROFIT**





### **SG&A EXPENSE**



#### YTD - SG&A increased about -96mb from

- · Consolidate of DataOn -39mb
- Human's organic -57mb mainly came from One-off items as below
  - Impairment of investment in Convertible Bond CXA = -39mb
  - Acquisition cost of DataOn = -6mb
  - Realized loss on sale of financial investment = -9mb
  - PDPA Consulting fe