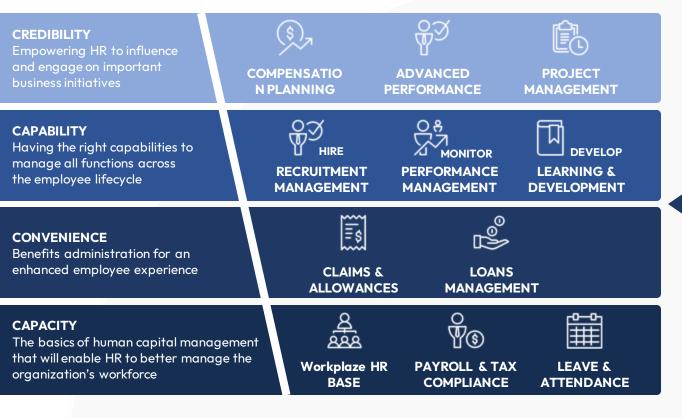

### HR CAN CREATE HIGH-IMPACT ON THE ORGANIZATION

#### **BOOST CREDIBILITY**

Move from back office planning to front office workforce maximization

#### **GROW CAPABILITY**

Move from siloed HR functional orientation to enterprise outcome-oriented talent management

#### OFFER CONVENIENCE

Move from traditional benefits administration to personalized employee benefits

#### **CREATE CAPACITY**

Move from outdated systems of records to a digital workplace administration