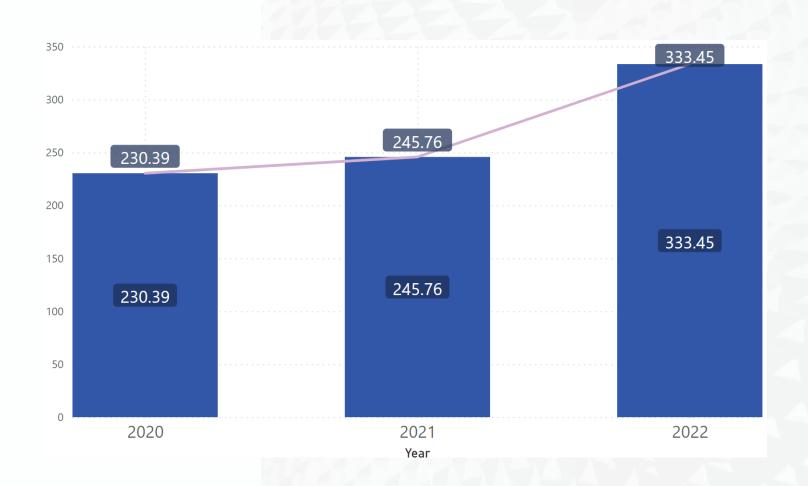

anies listed by SET









































































































































































































































































































## **OUR PAST PERFORMANCE**



## **PRO FORMA REVENUE**





### PRO FORMA NET PROFIT BEFORE TAX





### **YTD - Performance**





### YTD - 9 months

- Revenue grew by +172mb or +32%
- Gross Profit grew by +87mb or +35%
- EBT -25mb from impact of one-off items about -67mb

(Note: EBT exclude of one-off items is 181mb increased +41mb or 29% from YTD 2021)

## **REVENUE by PRODUCT**







YTD - Revenue grew by +172mb or +32%

## **REVENUE by NATURE**





## **GROSS PROFIT**





### **SG&A EXPENSE**



#### YTD - SG&A increased about -96mb from

- · Consolidate of DataOn -39mb
- Human's organic -57mb mainly came from One-off items as below
  - Impairment of investment in Convertible Bond CXA = -39mb
  - Acquisition cost of DataOn = -6mb
  - Realized loss on sale of financial investment = -9mb
  - PDPA Consulting fee = -3mb

### **EARNINGS BEFORE TAX**



### EBT exclude Unusual items



YTD – EBT exclude unusual items is 181mb increased +41mb or 29% from YTD 2021

Unusual items: -67mb (one-off items) include

- Impairment of investment in Convertible Bond – CXA = -39mb
- Acquisition cost of DataOn = -6mb
- Realized loss on sale of financial investment = -8mb
- Unrealized loss on valuation of financial assets = -11mb
- PDPA Consulting fee = -3mb

### **BALANCE