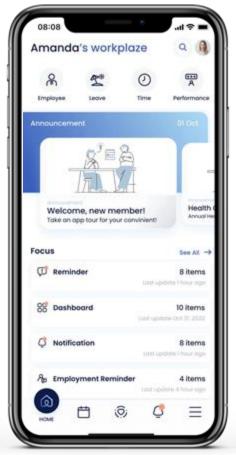

## uorkplaze

### **ELEVATE YOUR HUMAN CAPITAL MANAGEMENT**

### Workplaze Product Overview

Workplaze is designed to meet the needs of organizations across all stages of human capital technology maturity. The modular design and customizability makes implementations of all shapes and sizes easy.