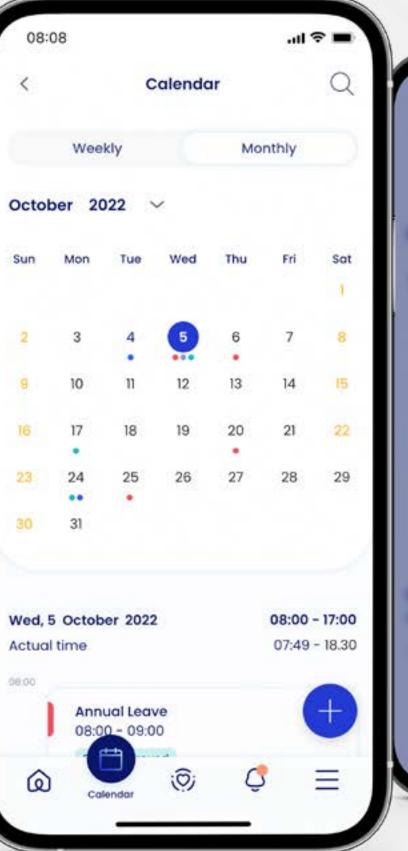

### **EMPLOYEE CALENDAR**

In the Calendar feature, Workplaze combines data from shift scheduling, attendance status recording, work time tracking, and absence requests in a consolidated view. It provides employees and managers with a centralized hub from which they can identify any attendance or scheduling related problems and directly make adjustments.

Conveniently, the calendar connects employees with a self-service interface for attendance correction, leave, overtime, and travel request management as well as timesheet recording and shift swapping.