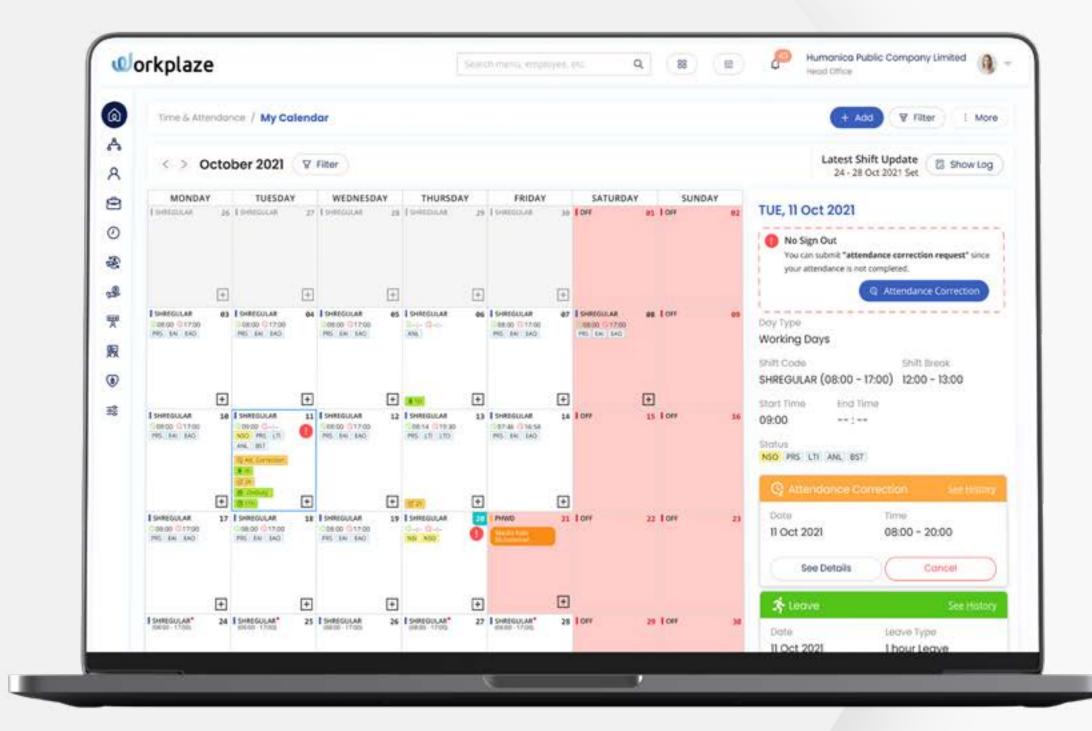

### **EMPLOYEE CALENDAR**

In the Calendar feature, Workplaze combines data from shift scheduling, attendance status recording, work time tracking, and absence requests in a consolidated view. It provides employees and managers with a centralized hub from which they can identify any attendance or scheduling related problems and directly make adjustments.

Conveniently, the calendar connects employees with a self-service interface for attendance correction, leave, overtime, and travel request management as well as timesheet recording and shift swapping.