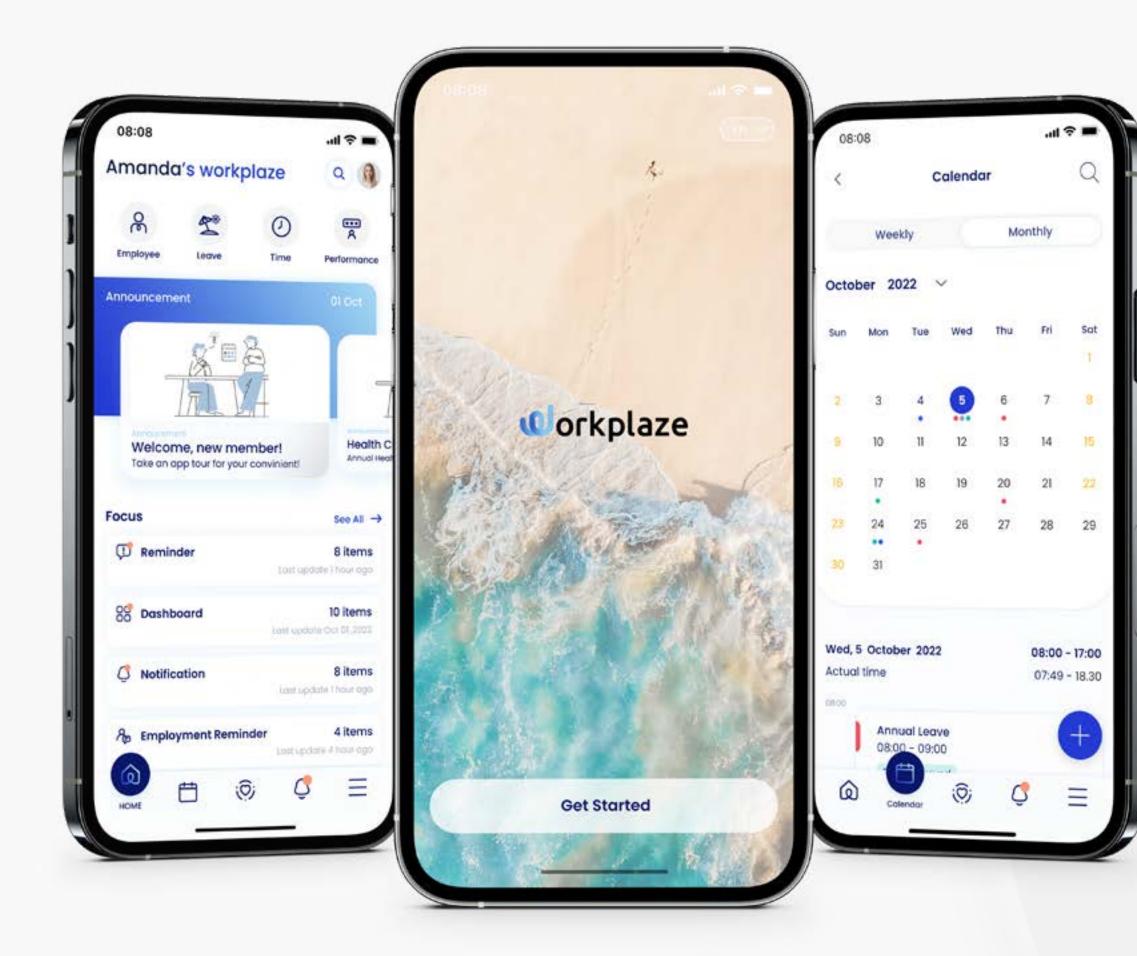

#### **WORKPLAZE MOBILE**

Today's employees often ask for a work experience that is similar to their way of life: online, self-serve, always connected and available. Knowing this, Workplaze comes as a mobile app for fuss-free, on the go access to essential HR functions and data anytime, anywhere.

It is designed to keep up with the busy schedules of highly mobile workforce while nurturing two-way communication, collaboration, motivation and belonging.