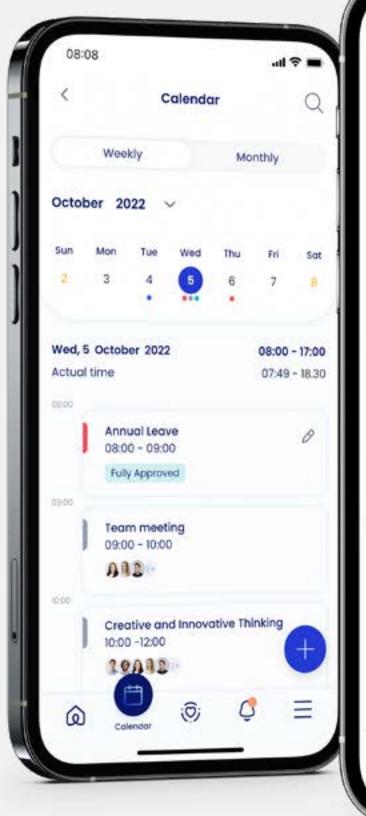

#### **WORKPLAZE MOBILE**

Today's employees often ask for a work experience that is similar to their way of life: online, self-serve, always connected and available. Knowing this, Workplaze comes as a mobile app for fuss-free, on the go access to essential HR functions and data anytime, anywhere.

It is designed to keep up with the busy schedules of highly mobile workforce while nurturing two-way communication, collaboration, motivation and belonging.