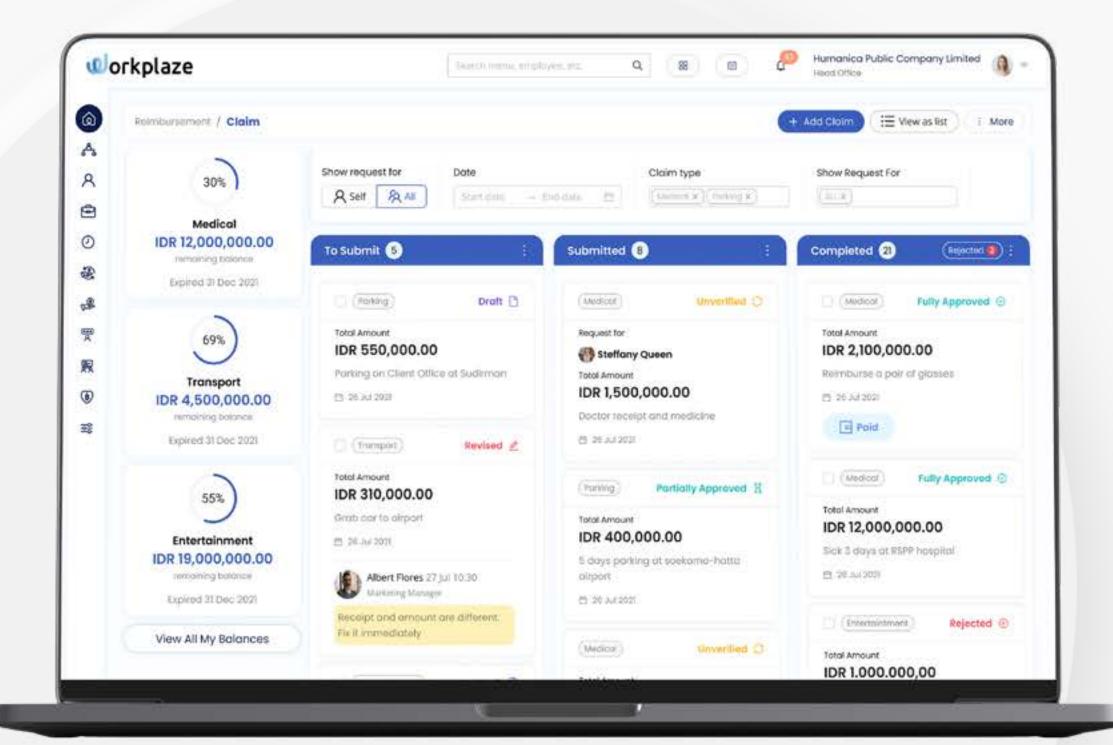

### **CLAIMS & ALLOWANCES**

Users can set reimbursement budgets and create various claim types and limits on individual or aggregate claim values based on employee grade, claim data or other limiting factors. Employees can be allowed to request cash advances and then submit expenses to offset advances.

The system deducts any outstanding advance values from payroll automatically. This includes travel expenses - from the booking within budgets, to approvals, cash advances and auto reconciliation with claims.

Enjoy more benefits with Workplaze HR:

- ✓ Workplaze Cash Advance
- ✓ Workplaze Top Up & Bill
- ✓ Workplaze Transfer