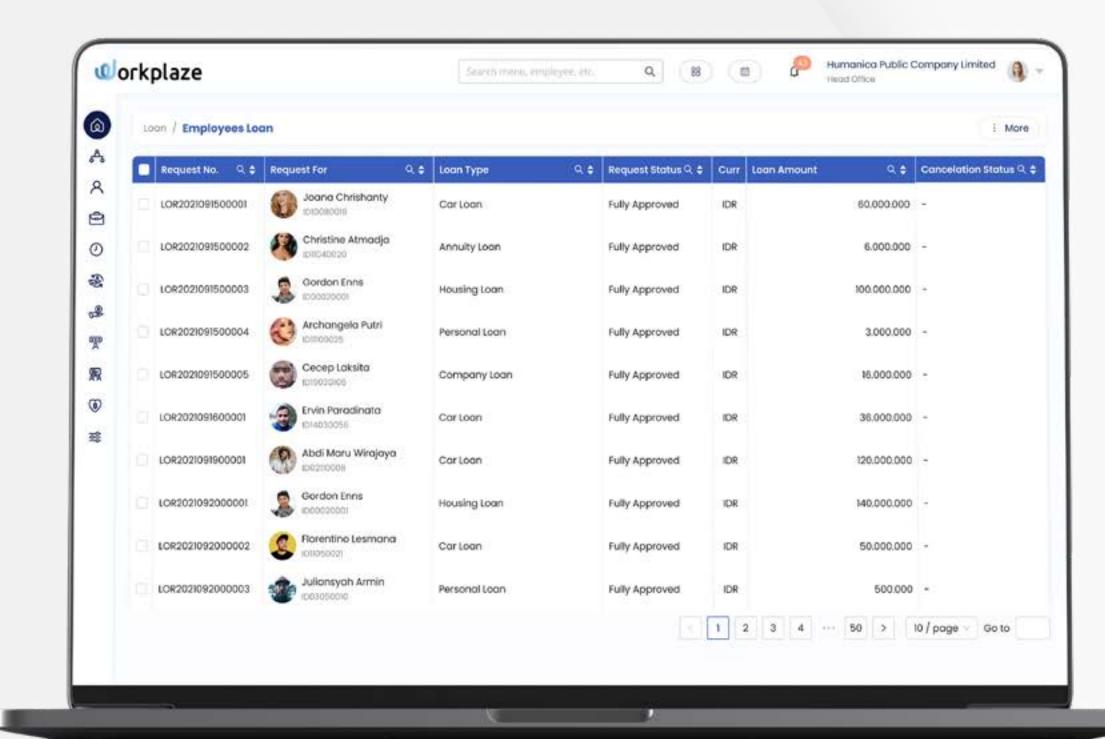

### BENEFITS

Flexibly, cater to unique employee circumstances and provide varied loan schemes such as car loans, house loans etc. Users can set many loan types with varying parameters and interest rates. Interest rate calculation methods can be aligned with availability criteria and budget limits.

Loan payments are commonly deducted from salaries but ad-hoc payments are also accepted and reconciled. Loans are also part of the termination process to ensure repayment of exiting employees loans.