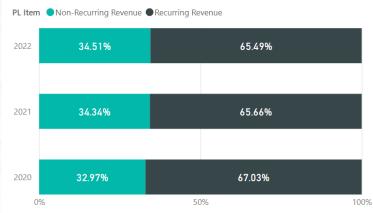

## **REVENUE by NATURE**

#### **YTD - Revenue by Nature**

- Recurring grew by +207mb or +28% from Consolidate of DataOn +141mb and Humanica's organic +66mb
- Recurring revenue represents 65.49% (Y 2021: 65.66%)

+111 mb or +44% from Humanica's organic +11mb and Consolidate of DataOn +100mb

Non-Recurring grew by