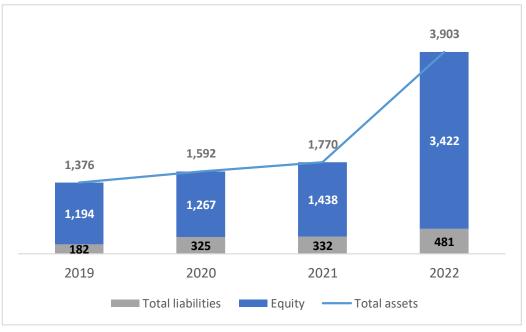

### **BALANCE SHEET**

#### Liabilities grew +149mb

- Consolidate of DataOn's liabilities +181mb
- Human's lease liabilities decreased -17mb

#### Equity grew +1,984mb from

- Share capital and share premium +1,987mb from increase of share for DataOn's acquisition
- Net profit for the period +181mb
- Dividend paid -120mb
- OCI decreased -73mb from decrease in valuation of investment in financial assets
- Reserve for share-based payment (ESOP) +8mb