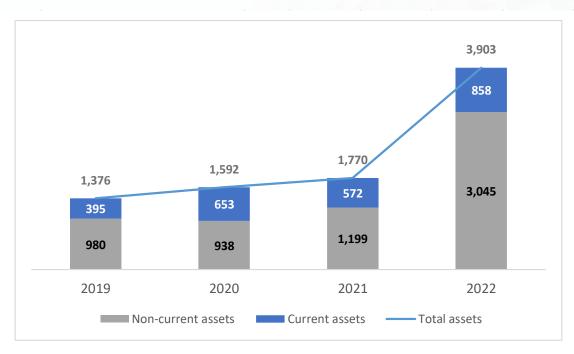

### **BALANCE SHEET**

#### ASSET GREW +2,133mb from major change of

- Unallocated costs of business acquisition of DataOn Group +1.839mb
- Consolidate of DataOn's assets +360mb
- Financial assets decreased-142mb from unrealized loss of valuation