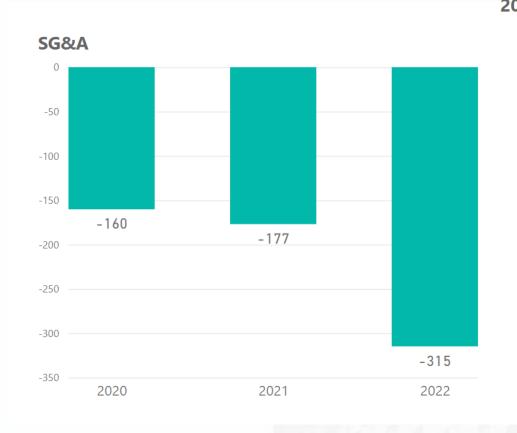

EBT will grow to 278mb
   (+92mb or +49%)

## **REVENUE by PRODUCT**





YTD - Revenue grew by +317mb or +43%

- HR solution grew
  +293mb or +47%
- from consolidate of DataOn
   +241mb and Organic +52mb
- Finance solution grew+21mb or +19%
- HR Solution represents
   86.99% (Y 2021: 84.66%)

## **REVENUE by NATURE**

#### **YTD - Revenue by Nature**



- Recurring grew by +207mb or +28% from Consolidate of DataOn +141mb and Humanica's organic +66mb
- Recurring revenue represents 65.49% (Y 2021: 65.66%)

+111 mb or +44% from Humanica's organic +11mb and Consolidate of DataOn +100mb

Non-Recurring grew by









### **REVENUE & GROSS PROFIT**







- YTD Gross Profit grew +184mb 0r +56% from Revenue grew +43%
- Gross Profit Margin improved from 45.3% to 49.1%

### **SG&A EXPENSE**





### **BALANCE SHEET**





#### ASSET GREW +2,133mb from major change of

- Unallocated costs of business acquisition of DataOn Group +1.839mb
- Consolidate of DataOn's assets +360mb
- Financial assets decreased-142mb from unrealized loss of valuation

#### Liabilities grew +149mb

- Consolidate of DataOn's liabilities +181mb
- Human's lease liabilities decreased -17mb

#### Equity grew +1,984mb from

- Share capital and share premium +1,987mb from increase of share for DataOn's acquisition
- Net profit for the period +181mb
- Dividend paid -120mb
- OCI decreased -73mb from decrease in valuation of investment in financial assets
- Reserve for share-based payment (ESOP) +8mb





## HUMAN GROWTH STRATEGY



#### **ORGANIC**

Existing Business New Business



#### M&A

Only Related Busin