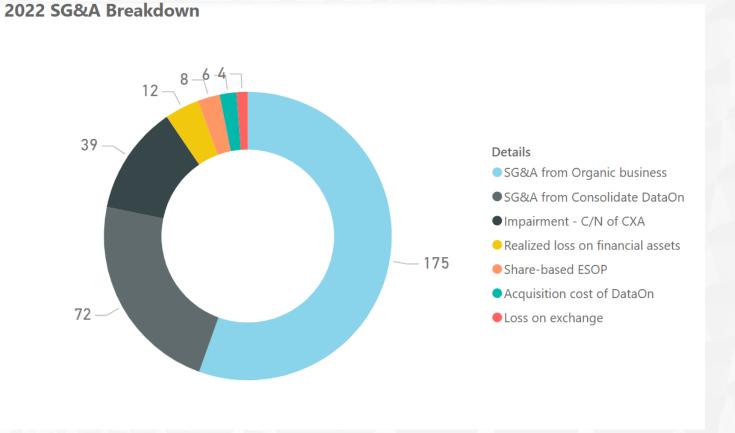

EBT will grow to 278mb
   (+92mb or +49%)

## **REVENUE by PRODUCT**





YTD - Revenue grew by +317mb or +43%

- HR solution grew
  +293mb or +47%
- from consolidate of DataOn
   +241mb and Organic +52mb
- Finance solution grew+21mb or +19%
- HR Solution represents
   86.99% (Y 2021: 84.66%)

## **REVENUE by NATURE**

#### **YTD - Revenue by Nature**



- Recurring grew by +207mb or +28% from Consolidate of DataOn +141mb and Humanica's organic +66mb
- Recurring revenue represents 65.49% (Y 2021: 65.66%)

+111 mb or +44% from Humanica's organic +11mb and Consolidate of DataOn +100mb

Non-Recurring grew by









### **REVENUE & GROSS PROFIT**







- YTD Gross Profit grew +184mb 0r +56% from Revenue grew +43%
- Gross Profit Margin improved from 45.3% to 49.1%

### **SG&A EXPENSE**





### **BALANCE SHEET**





#### ASSET GREW +2,133mb from major change of

- Unallocated costs of business acquisition of DataOn Group +1.839mb
- Consolidate of DataOn's assets +360mb
- Financial assets decreased-142mb from unrealized loss of valuation

#### Liabilities grew +149mb

- Consolidate of DataOn's liabilities +181mb
- Human's lease liabilities decreased -17mb

#### Equity grew +1,984mb from

- Share capital and share premium +1,987mb from increase of share for DataOn's acquisition
- Net profit for the period +181mb
- Dividend paid -120mb
- OCI decreased -73mb from decrease in valuation of investment in financial assets
- Reserve for share-based payment (ESOP) +8mb





## HUMAN GROWTH STRATEGY



#### **ORGANIC**

Existing Business New Business



#### M&A

Only Related Busines