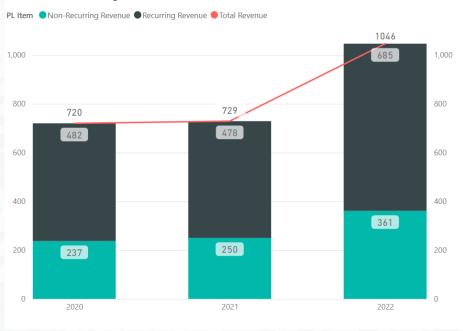

#### **YTD - Revenue by Nature**

- Recurring grew by +207mb or +28% from Consolidate of DataOn +141mb and Humanica's organic +66mb
- Recurring revenue represents 65.49% (Y 2021: 65.66%)

+111 mb or +44% from Humanica's organic +11mb and Consolidate of DataOn +100mb

Non-Recurring grew by