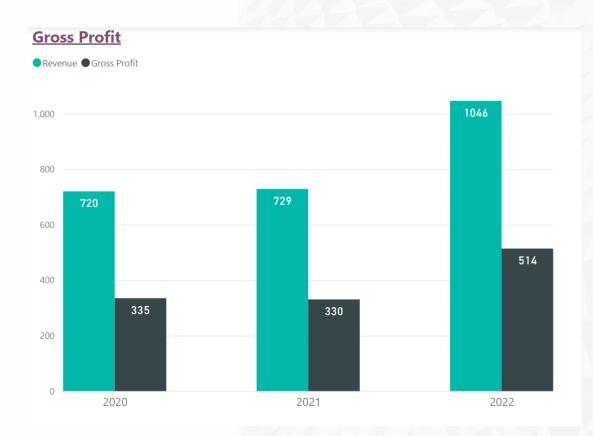

### **PRO FORMA REVENUE**

■ Revenue■ Gross Profit■ EBT

#### **Overview**

- Revenue 1,046mb grew by
   +317mb or +43%
- Gross Profit 514mb grew by +184mb or +56%
- EBT 210mb grew +24mb or
   +13%
- 2022 impact from extraordinary exp. Items for -68mb
- Exclude one-off expense,
   EBT will grow to 278mb
   (+92mb or +49%)

### **REVENUE & GROSS PROFIT**

- YTD Gross Profit grew +184mb 0r +56% from Revenue grew +43%
- Gross Profit Margin improved from 45.3% to 49.1%