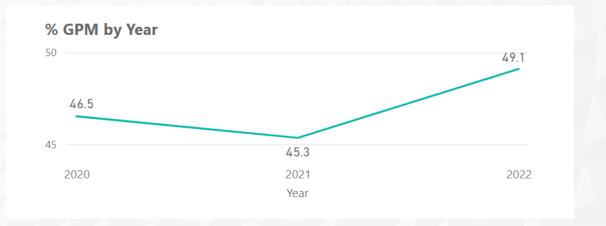

### **REVENUE & GROSS PROFIT**

- YTD Gross Profit grew +184mb 0r +56% from Revenue grew +43%
- Gross Profit Margin improved from 45.3% to 49.1%