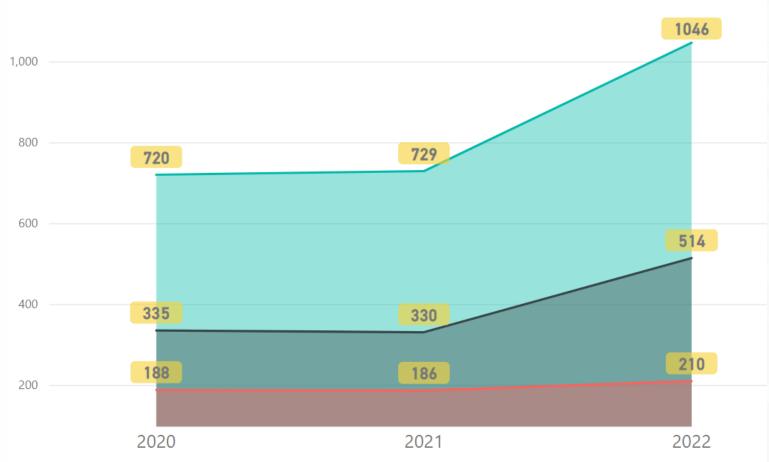

### **PRO FORMA REVENUE**

■ Revenue■ Gross Profit■ EBT

#### **Overview**

- Revenue 1,046mb grew by
   +317mb or +43%
- Gross Profit 514mb grew by +184mb or +56%
- EBT 210mb grew +24mb or
   +13%
- 2022 impact from extraordinary exp. Items for -68mb
- Exclude one-off expense,
   EBT will grow to 278mb
   (+92mb or +49%)