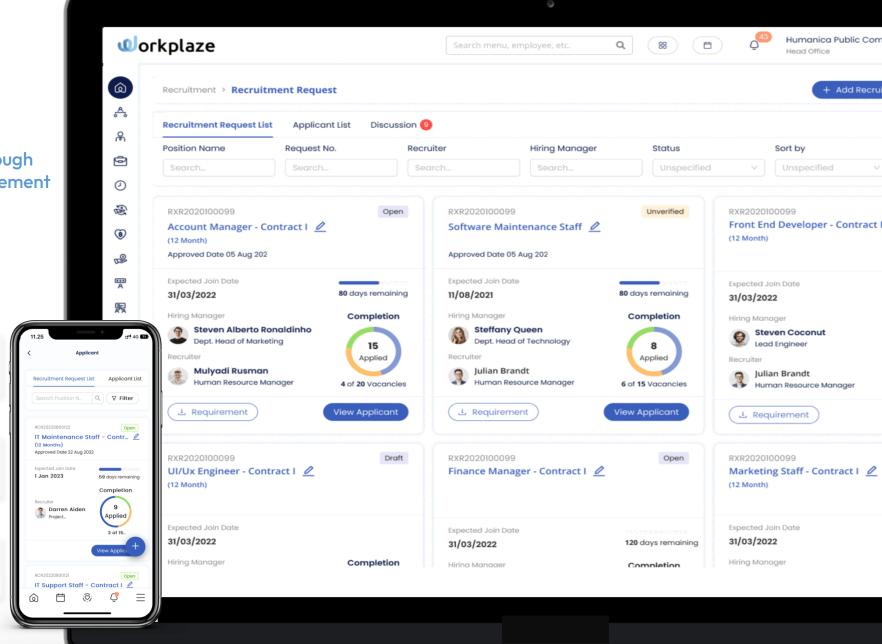

# **Workplaze**GROW CAPABILITY

Hire, Monitor, Develop

Drive your organization's HR capability through WorkPlaze's outcome-oriented talent management solutions