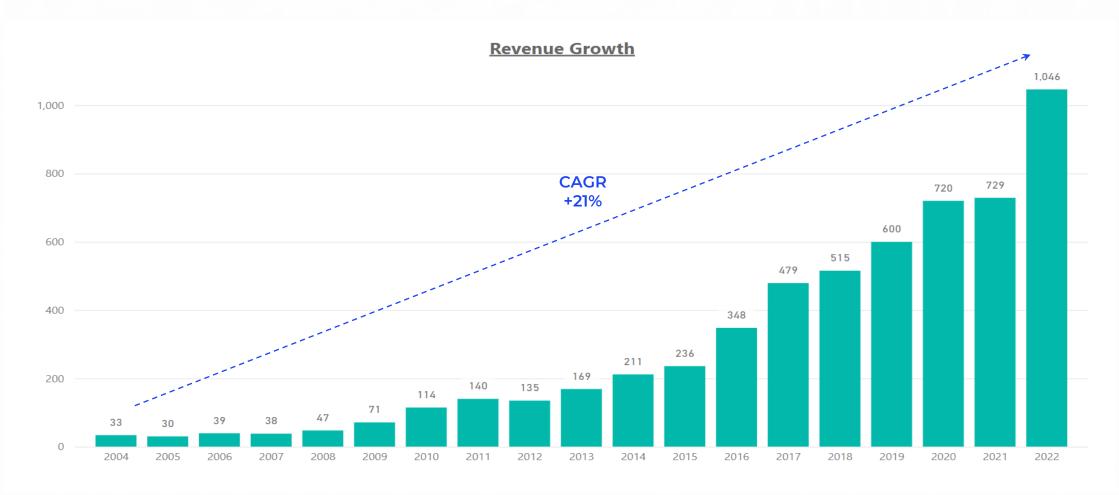

## **OUR PAST PERFORMANCE**

#### **Overview**

- Revenue 1,046mb grew by
   +317mb or +43%
- Gross Profit 514mb grew by +184mb or +56%
- EBT 210mb grew +24mb or
   +13%
- 2022 impact from extraordinary exp. Items for -68mb
- Exclude one-off expense,
   EBT will grow to 278mb
   (+92mb or +49%)