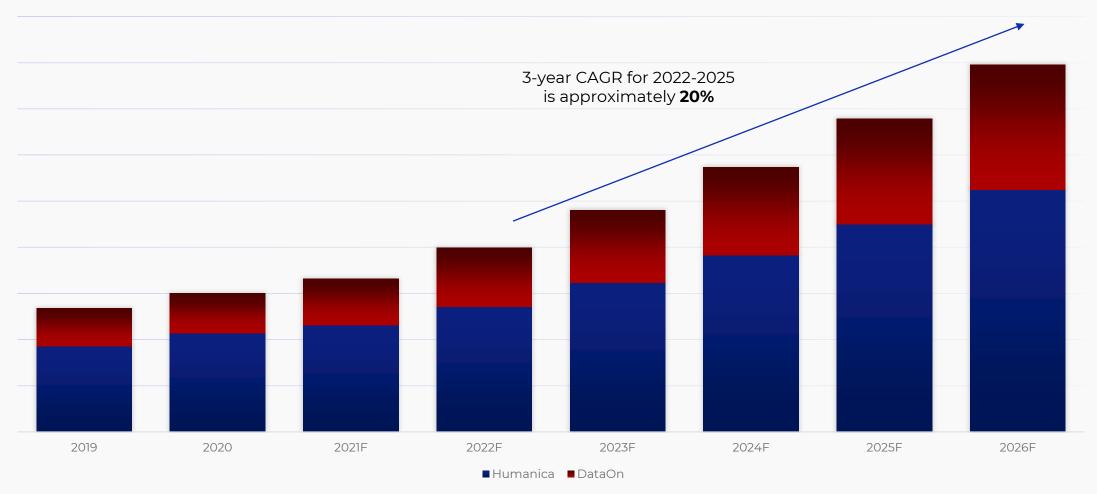

### **PRO FORMA REVENUE**

■ Revenue■ Gross Profit■ EBT

#### **Overview**

- Revenue 1,046mb grew by
   +317mb or +43%
- Gross Profit 514mb grew by +184mb or +56%
- EBT 210mb grew +24mb or
   +13%
- 2022 impact from extraordinary exp. Items for -68mb
- Exclude one-off expense,
   EBT will grow to 278mb
   (+92mb or +49%)