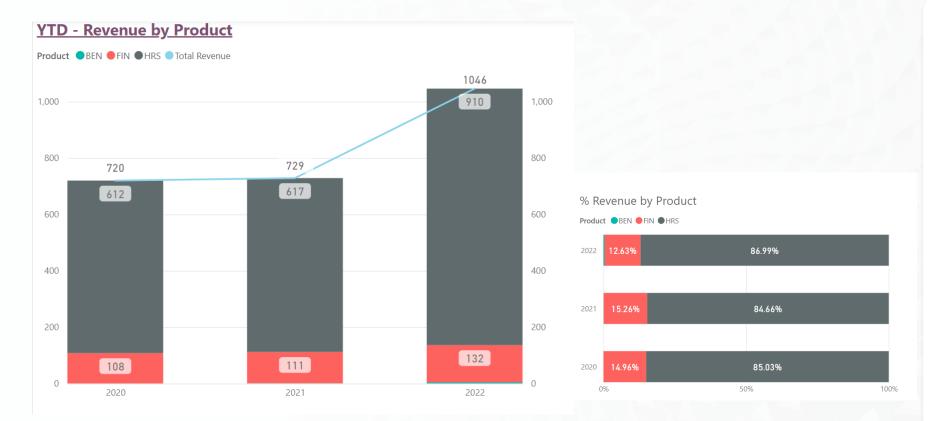

## **REVENUE by PRODUCT**

YTD - Revenue grew by +317mb or +43%

- HR solution grew
  +293mb or +47%
- from consolidate of DataOn
   +241mb and Organic +52mb
- Finance solution grew+21mb or +19%
- HR Solution represents
   86.99% (Y 2021: 84.66%)