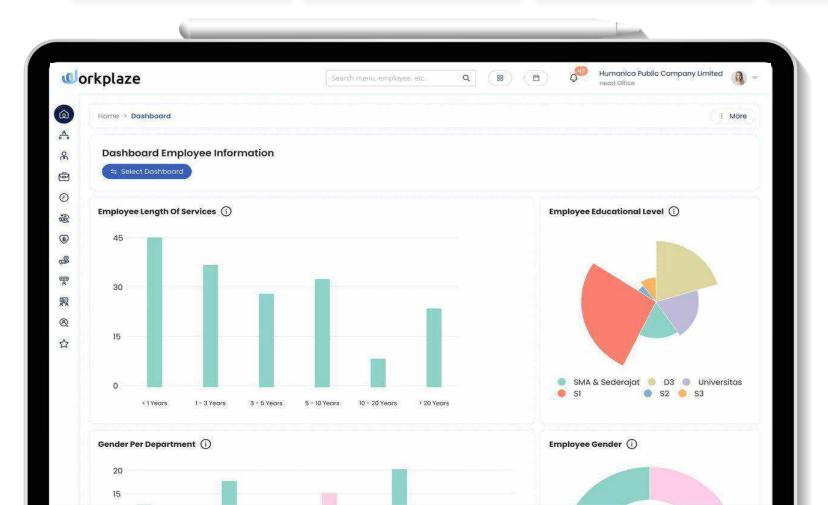

### **ENRICHING USER EXPERIENCE**

WorkPlaze supported by best user experience for a pleasant HR journey

CAPACITY

**CONVENIENCE** 

**CAPABILITY** 

CREDIBILITY

**USER EXPERIENCE** 

### **ENRICHING USER EXPERIENCE**

WorkPlaze supported by best user experience for a pleasant HR journey

**CAPACITY** 

**CONVENIENCE** 

**CAPABILITY** 

CREDIBILITY

**USER EXPERIENCE** 