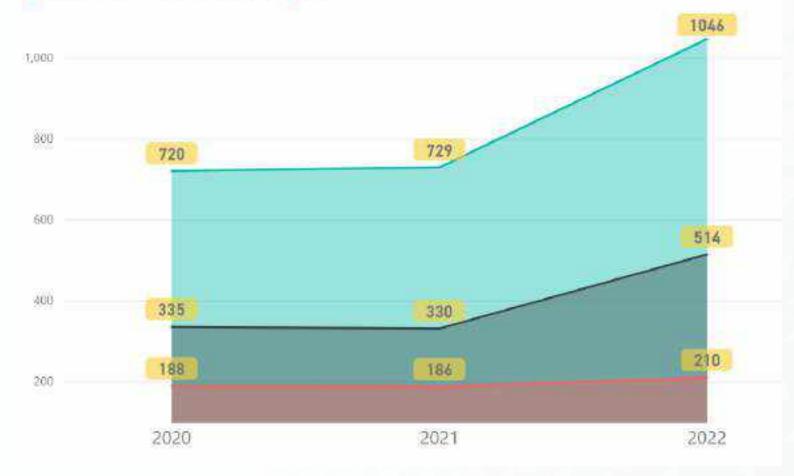

# FINANCIAL RESULTS Year 2022

Revenue
 Gross Profit
 EBT

#### **Overview**

- Revenue 1,046mb grew by +317mb or +43%
- Gross Profit 514mb grew by +184mb or +56%
- EBT 210mb grew +24mb or
   +13%
- 2022 impact from extraordinary exp. Items for -68mb
- Exclude one-off expense,
   EBT will grow to 278mb
   (+92mb or +49%)