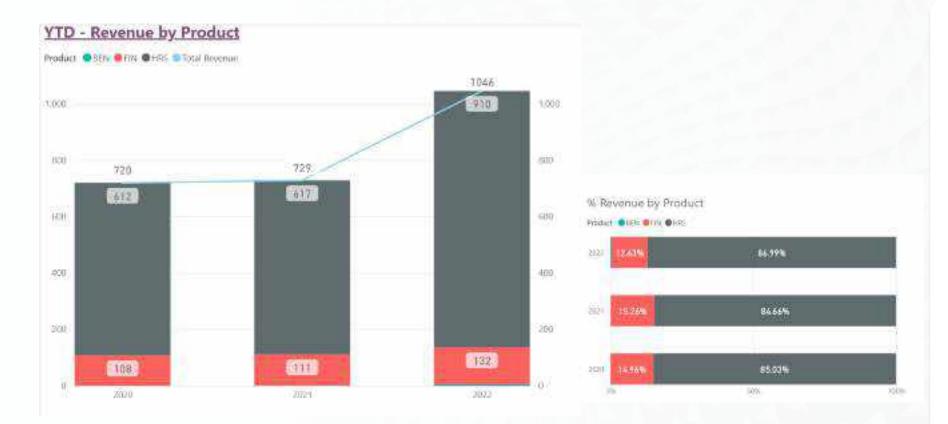

## **REVENUE by PRODUCT**

YTD - Revenue grew by +317mb or +43%

- HR solution grew
  - +293mb or **+47**%
- from consolidate of DataOn +241mb and Organic +52mb
- Finance solution grew+21mb or +19%
- HR Solution represents
   86.99% (Y 2021: 84.66%)