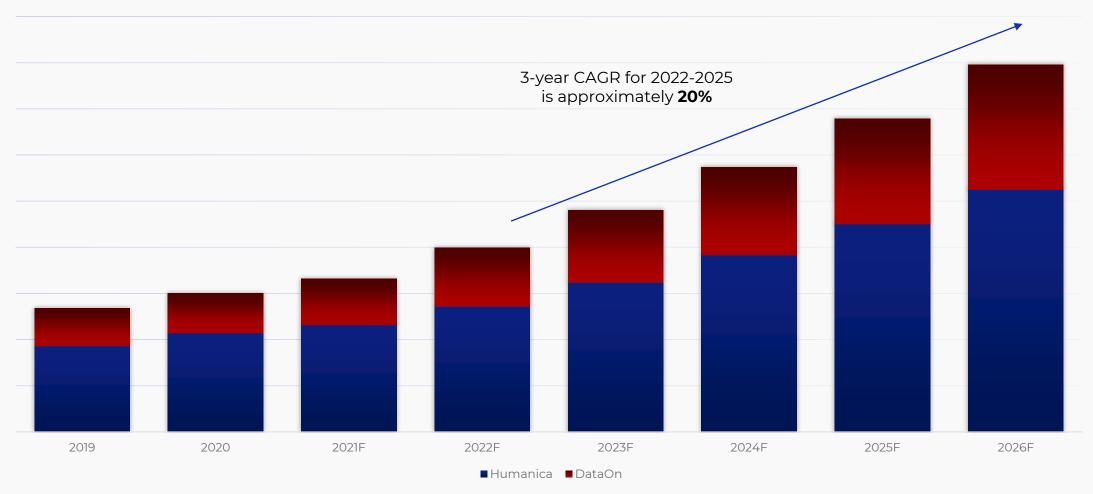

ture of HR involves taking on an employee-centric view to how HR is delivered. Afterall, great people practices makes great businesses.





Includes Fortune 500 companies and Companies listed by SET













## M HUMANICA



Thailand Indonesia Singapore Malaysia Philippines Vietnam

#### **OMPLIANT**

Hong Kong UAE Myanmar Qatar Saudi Arabia Laos Cambodia Oman Brunei

#### **♀** INVESTMENT

Korea / Japan Abu Dhabi

Australia / NZ India / Sri Lanka

Australia

















































































































































































































































































































### **PRO FORMA REVENUE**







# FINANCIAL RESULTS Year 2022







Revenue
 Gross Profit
 EBT



#### **Overview**

- Revenue 1,046mb grew by +317mb or +43%
- Gross Profit 514mb grew by +184mb or +56%
- EBT 210mb grew +24mb or
   +13%
- 2022 impact from extraordinary exp. Items for -68mb
- Exclude one-off expense,
   EBT will grow to 278mb
   (+92mb or +49%)

## **REVENUE by PRODUCT**





YTD - Revenue grew by +317mb or +43%

- HR solution grew
  - +293mb or **+47**%
- from consolidate of DataOn +241mb and Organic +52mb
- Finance solution grew+21mb or +19%
- HR Solution represents
   86.99% (Y 2021: 84.66%)

## **REVENUE by NATURE**

#### YTD - Revenue by Nature



- Recurring grew by +207mb or +28% from Consolidate of DataOn +141mb and Humanica's organic +66mb
- Recurring revenue represents 65.49% (Y 2021: 65.6