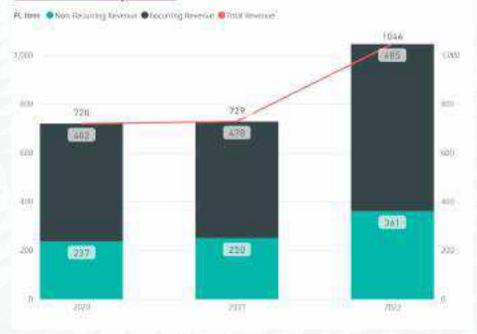

#### YTD - Revenue by Nature

- Recurring grew by +207mb or +28% from Consolidate of DataOn +141mb and Humanica's organic +66mb
- Recurring revenue represents 65.49% (Y 2021: 65.66%)

Non-Recurring grew by +111 mb or +44% from Humanica's organic +11mb and Consolidate of DataOn +100mb