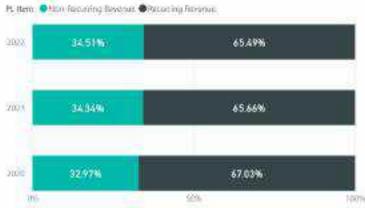

#### YTD - Revenue by Nature

- Recurring grew by +207mb or +28% from Consolidate of DataOn +141mb and Humanica's organic +66mb
- Recurring revenue represents 65.49% (Y 2021: 65.66%)

Non-Recurring grew by +111 mb or +44% from Humanica's organic +11mb and Consolidate of DataOn +100mb