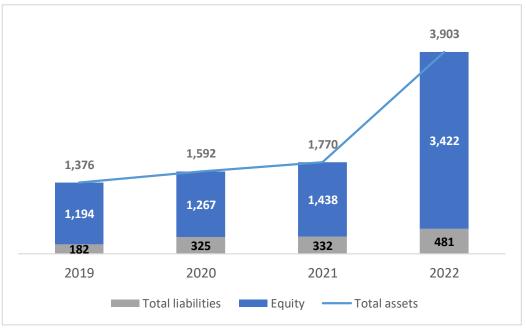

### **BALANCE SHEET**

#### Liabilities grew +149mb

- Consolidate of DataOn's liabilities +181mb
- Human's lease liabilities decreased -17mb

#### Equity grew +1,984mb from

- Share capital and share premium +1,987mb from increase of share for DataOn's acquisition
- Net profit for the period +181mb
- Dividend paid -120mb
- OCI decreased -73mb from decrease in valuation of investment in financial assets
- Reserve for share-based payment (ESOP) +8mb