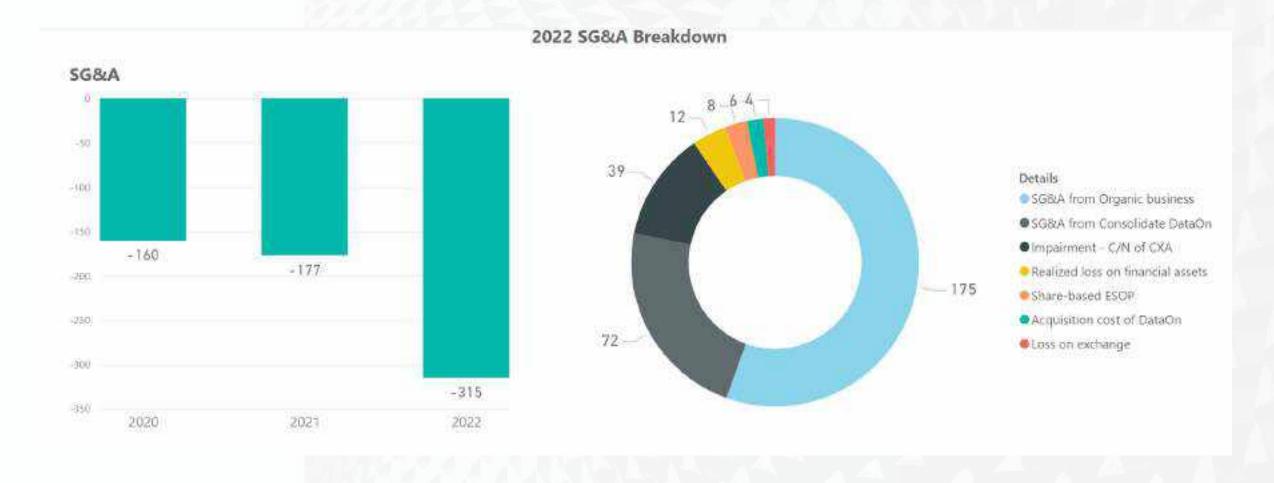

ENUE by PRODUCT**





YTD - Revenue grew by +317mb or +43%

- HR solution grew
  - +293mb or **+47**%
- from consolidate of DataOn +241mb and Organic +52mb
- Finance solution grew+21mb or +19%
- HR Solution represents
   86.99% (Y 2021: 84.66%)

## **REVENUE by NATURE**

#### YTD - Revenue by Nature



- Recurring grew by +207mb or +28% from Consolidate of DataOn +141mb and Humanica's organic +66mb
- Recurring revenue represents 65.49% (Y 2021: 65.66%)

Non-Recurring grew by +111 mb or +44% from Humanica's organic +11mb and Consolidate of DataOn +100mb



#### % Revenue by Nature P. Item • Item Receiving Revenue.





## **REVENUE & GROSS PROFIT**







- YTD Gross Profit grew +184mb 0r +56% from Revenue grew +43%
- Gross Profit Margin improved from 45.3% to 49.1%

### **SG&A EXPENSE**



### **BALANCE SHEET**





#### ASSET GREW +2,133mb from major change of

- Unallocated costs of business acquisition of DataOn Group +1.839mb
- Consolidate of DataOn's assets +360mb
- Financial assets decreased-142mb from unrealized loss of valuation

#### Liabilities grew +149mb

- Consolidate of DataOn's liabilities +181mb
- Human's lease liabilities decreased -17mb

#### Equity grew +1,984mb from

- Share capital and share premium +1,987mb from increase of share for DataOn's acquisition
- Net profit for the period +181mb
- Dividend paid -120mb
- OCI decreased -73mb from decrease in valuation of investment in financial assets
- Reserve for share-based payment (ESOP) +8mb



## GROWTH STRATEGY



## HUMAN GROWTH STRATEGY



#### **ORGANIC**

Existing Business New Business



#### M&A