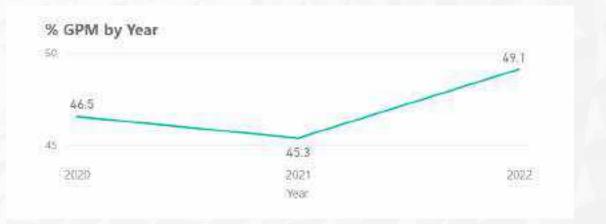

## **REVENUE & GROSS PROFIT**

- YTD Gross Profit grew +184mb 0r +56% from Revenue grew +43%
- Gross Profit Margin improved from 45.3% to 49.1%