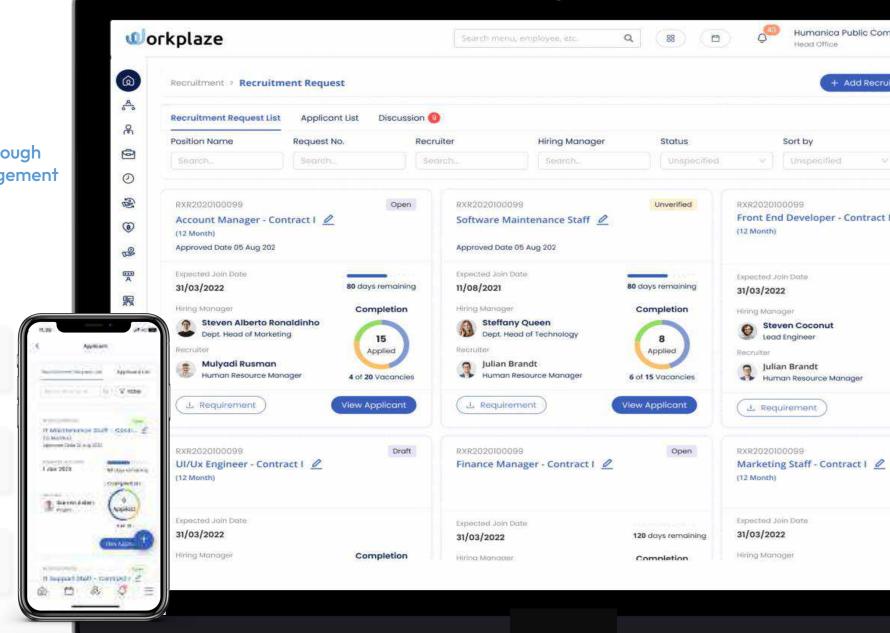

# **Workplaze**GROW CAPABILITY

Hire, Monitor, Develop

Drive your organization's HR capability through WorkPlaze's outcome-oriented talent management solutions

## uorkplaze **GROW CAPABILITY**

Hire, Monitor, Develop

Drive your organization's HR capability through WorkPlaze's outcome-oriented talent management solutions