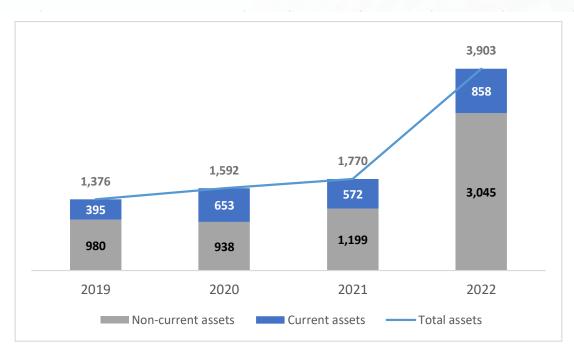

### **BALANCE SHEET**

#### ASSET GREW +2,133mb from major change of

- Unallocated costs of business acquisition of DataOn Group +1.839mb
- Consolidate of DataOn's assets +360mb
- Financial assets decreased-142mb from unrealized loss of valuation