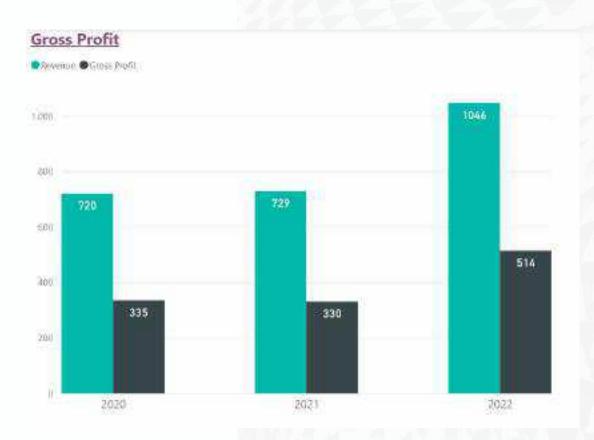

## **REVENUE & GROSS PROFIT**

- YTD Gross Profit grew +184mb 0r +56% from Revenue grew +43%
- Gross Profit Margin improved from 45.3% to 49.1%